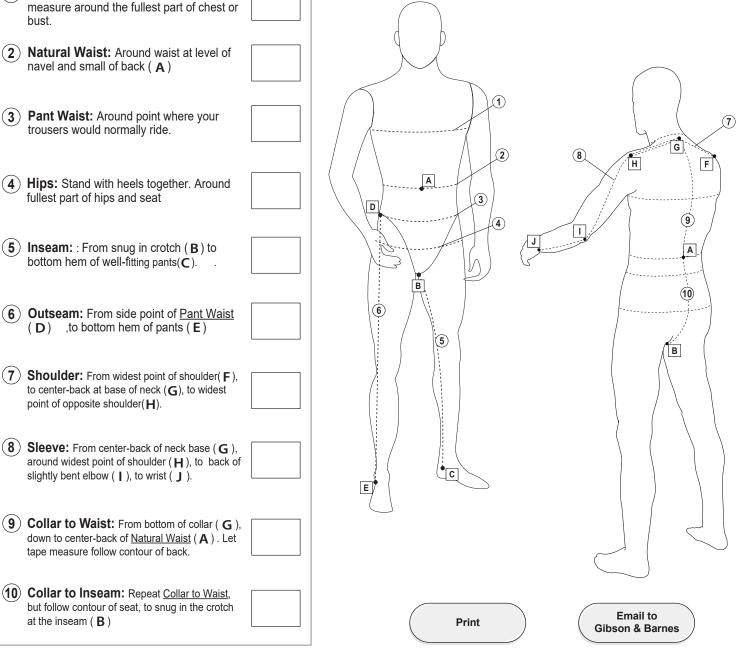

## **Measurement Form for Flight Suits**

| Name                                                                                              | Phone                                 |                     | Date | Height        | 🗌 Inch |
|---------------------------------------------------------------------------------------------------|---------------------------------------|---------------------|------|---------------|--------|
|                                                                                                   |                                       |                     |      |               | Cm     |
| Company                                                                                           | Email                                 |                     | ·    | Weight        | Lbs    |
|                                                                                                   |                                       |                     |      |               | □Kg    |
|                                                                                                   | · · · · · · · · · · · · · · · · · · · |                     |      |               |        |
| Hold tape snugly, but not tightly against your body.                                              |                                       | Male                |      | Female        |        |
| When measuring chest, waist, and hips, tape should be parallel to floor.                          |                                       | Sport Coat Size     |      | Dress Size    |        |
| When measuring for a flight suit, measure over garments you intend to wear under the flight suit. |                                       | Shirt Collar/Sleeve |      | Bra Chest/Cup |        |
|                                                                                                   |                                       | Pants Waist/Inseam  |      | Slacks Size   |        |
| (1) Chest/Bust: With arms relaxed at s                                                            | sides.                                |                     |      |               |        |